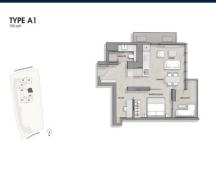

### RESIDENTIAL - CONDOMINIUM

**CUSCADEN RESERVE, 8, CUSCADEN ROAD, TANGLIN, HOLLAND, SINGAPORE 249732** 

SGLD29202834 ■ LISTING ID: ■ TENURE: **LEASEHOLD 99** 

■ TITLE:

■ SIZE BUILT-UP: 700SQFT (65SQM) 1.414AC (0.572HA) ■ SITE AREA:

■ NO. OF FLOORS:

■ FLOOR/LEVEL: N/A - MIDDLE FLOOR

■ BED ROOMS: 1+1 **■ BATH ROOMS: MAIDS ROOMS:** N/A ■ PARKING SPACES: N/A **CORNER LAYOUT TYPE:** 

**■ FACING:** ■ VIEWING: N/A

■ SELLING PRICE: FOR PRICE!

#### **CUSCADEN RESERVE**

Partially furnished, 1 bedroom, 1 bathroom Condominium for Sale. This middle floor corner unit is in original condition. Others: Leasehold 99, 1 other room(s) This property is currently vacant and ready to move in. Located in Singapore's district D10 near Tanglin, Holland in the area Tanglin (Central region).